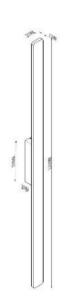

**VERTI 1200 V2** ID: 130019

| FINISH          | BLACK                               |
|-----------------|-------------------------------------|
| MATERIAL        | ALUMINUM                            |
| DIMENSIONS      | H: 1240mm x W: 52mm x D: 48mm       |
| LIGHT SOURCE    | LED                                 |
| WATTAGE         | 20W                                 |
| LUMENS          | 1500lm                              |
| ССТ             | 3000K                               |
| CRI             | 80                                  |
| DIMMABLE        | NON DIMMABLE                        |
| LED DRIVER TYPE | 20W CONSTANT CURRENT 450mA 27-45VDC |
| IP RATING       | IP54                                |
| WARRANTY        | 3 YEARS                             |