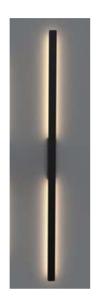

**VERTI 1200 V2** ID: 130019

| FINISH          | BLACK                               |
|-----------------|-------------------------------------|
| MATERIAL        | ALUMINUM                            |
| DIMENSIONS      | H: 1240mm x W: 52mm x D: 48mm       |
| LIGHT SOURCE    | LED                                 |
| WATTAGE         | 20W                                 |
| LUMENS          | 1500lm                              |
| ССТ             | 3000K                               |
| CRI             | 80                                  |
| DIMMABLE        | NON DIMMABLE                        |
| LED DRIVER TYPE | 20W CONSTANT CURRENT 450mA 27-45VDC |
| IP RATING       | IP54                                |
| WARRANTY        | 3 YEARS                             |

## DESCRIPTION

Verti 1200 LED Vertical Wall Lamp in Black Finish 20W 1500lm 3000K IP54

Disclaimer: Product colour may slightly vary due to photographic lighting sources, your monitor settings and other similar factors. For more details, please visit: https://www.aboutspace.net.au/pages/terms-conditions